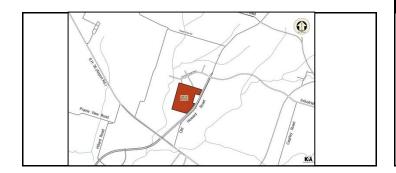

## Temple, Texas Reinvestment Zone No. 2 Certified Site #10

## Corporate Campus

| Site Profile            |                      |  |
|-------------------------|----------------------|--|
| Total Acres             | 54.150               |  |
| Developable Acres       | 54.150               |  |
| Zoning                  | AG                   |  |
| Owner                   | City of Temple       |  |
| Bell County Property ID | 66810                |  |
| Physical Address        | 2306 Old Howard Road |  |

| Transportation        |                 |  |
|-----------------------|-----------------|--|
| Street Access         | Old Howard Road |  |
| Street Classification | Major Arterial  |  |
| Interstate Hwy 35     | 3.7 mi          |  |
| Airport Access        | 1.9 mi          |  |
| Rail Park Access      | 2.7 mi          |  |