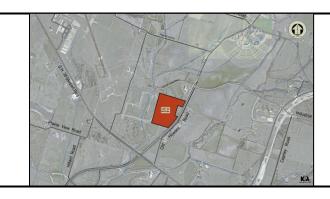

## Temple, Texas Reinvestment Zone No. 2 Certified Site #10

## Corporate Campus

| Site Profile            |                      |  |
|-------------------------|----------------------|--|
| Total Acres             | 54.150               |  |
| Developable Acres       | 54.150               |  |
| Zoning                  | AG                   |  |
| Owner                   | City of Temple       |  |
| Bell County Property ID | 66810                |  |
| Physical Address        | 2306 Old Howard Road |  |

| Transportation        |                 |  |
|-----------------------|-----------------|--|
| Street Access         | Old Howard Road |  |
| Street Classification | Major Arterial  |  |
| Interstate Hwy 35     | 3.7 mi          |  |
| Airport Access        | 1.9 mi          |  |
| Rail Park Access      | 2.7 mi          |  |