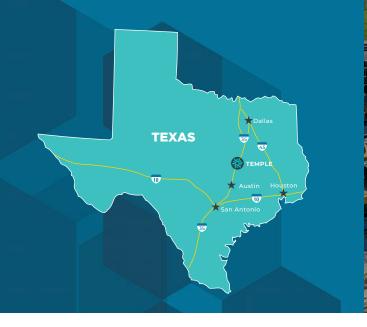

## THE CROSSROADS OF CENTRAL TEXAS

Temple is located at the crossroads of I-35 and the planned I-14, with connections to all of Texas' 28 million people, the Southeast, Mexico and beyond. BNSF operates a major switchyard in Temple with connection to major ports and regional and international airports are all within fast reach. Because of its strategic connection to major consumer markets, more than \$750 billion in goods travel I-35 each year.